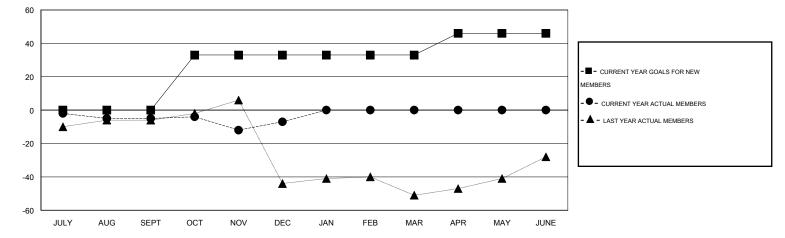

## THOMAS MATNEY GMT:

|      | MICHIGAN |
|------|----------|
| LUCA |          |

N  $\mathsf{GMT} \; \mathsf{CA} \; 1$ Clubs Members RESULTS FOR 2015-2016 RESULTS FOR 2015-2016 NEW CLUB NEW CLUBS DROPPED NET NEW MEMBER CHARTER AND DROPPED NET QUARTER QUARTER GOAL CLUBS GAIN/LOSS GOAL NEW MEMBERS MEMBERS GAIN/LOSS ADDED 0 0 0 0 0 14 19 -5 JULY/AUG/SEPT JULY/AUG/SEPT 0 1 1 33 54 56 -2 1 OCT/NOV/DEC OCT/NOV/DEC 0 0 0 0 0 0 0 0 JAN/FEB/MAR JAN/FEB/MAR 0 0 0 0 13 0 0 0 APR/MAY/JUNE APR/MAY/JUNE

GOALS AND ACTUAL MEMBERS CUMULATIVE

| DROPPED CLUBS: 0 | 19 CLUBS OF 39 ADDED 1 OR MORE<br>NEW MEMBERS | GENDER DISTRIBUTION   |        |
|------------------|-----------------------------------------------|-----------------------|--------|
|                  |                                               |                       | 2.62%) |
|                  | 1                                             | FEMALE 351 (2         | 7.38%) |
| DROPPED MEMBERS  |                                               |                       |        |
| DECEASED 11      |                                               |                       |        |
| CLUB CANCELLED 0 | ASSESSMENT DATA                               | FAMILY UNIT MEMBERS   | 289    |
| OTHER 64         |                                               | HEAD OF HOUSEHOLD 14  |        |
| TOTAL 75         |                                               | NON-HEAD OF HOUSEHOLD | 147    |